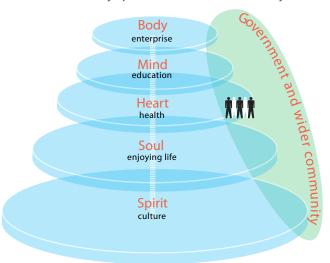

# Visual Explanations visual explanations information design



Complex ideas communicated with clarity, precision and efficiency



### **FEATURES**

Burdon Torzillo and their design team work to the principle 'maximum information for minimum ink' and strive to design simple and elegant explanations of complex concepts and information.

Features of our design process and visual explanations include;

- Complex and multivariate data on single expressive layouts
- Our process is flexible, responsive and evolves with the client
- Complexity simplified without being 'simplistic'
- Client and Burdon Torzillo's design team work as one
- Participatory consultative processes

#### CHALLENGE

To ensure stakeholders are in a position to make timely, informed and sound decisions when faced with complex information.

To clearly communicate complex qualitative or quantitative information so it is easily understood by all.

#### S